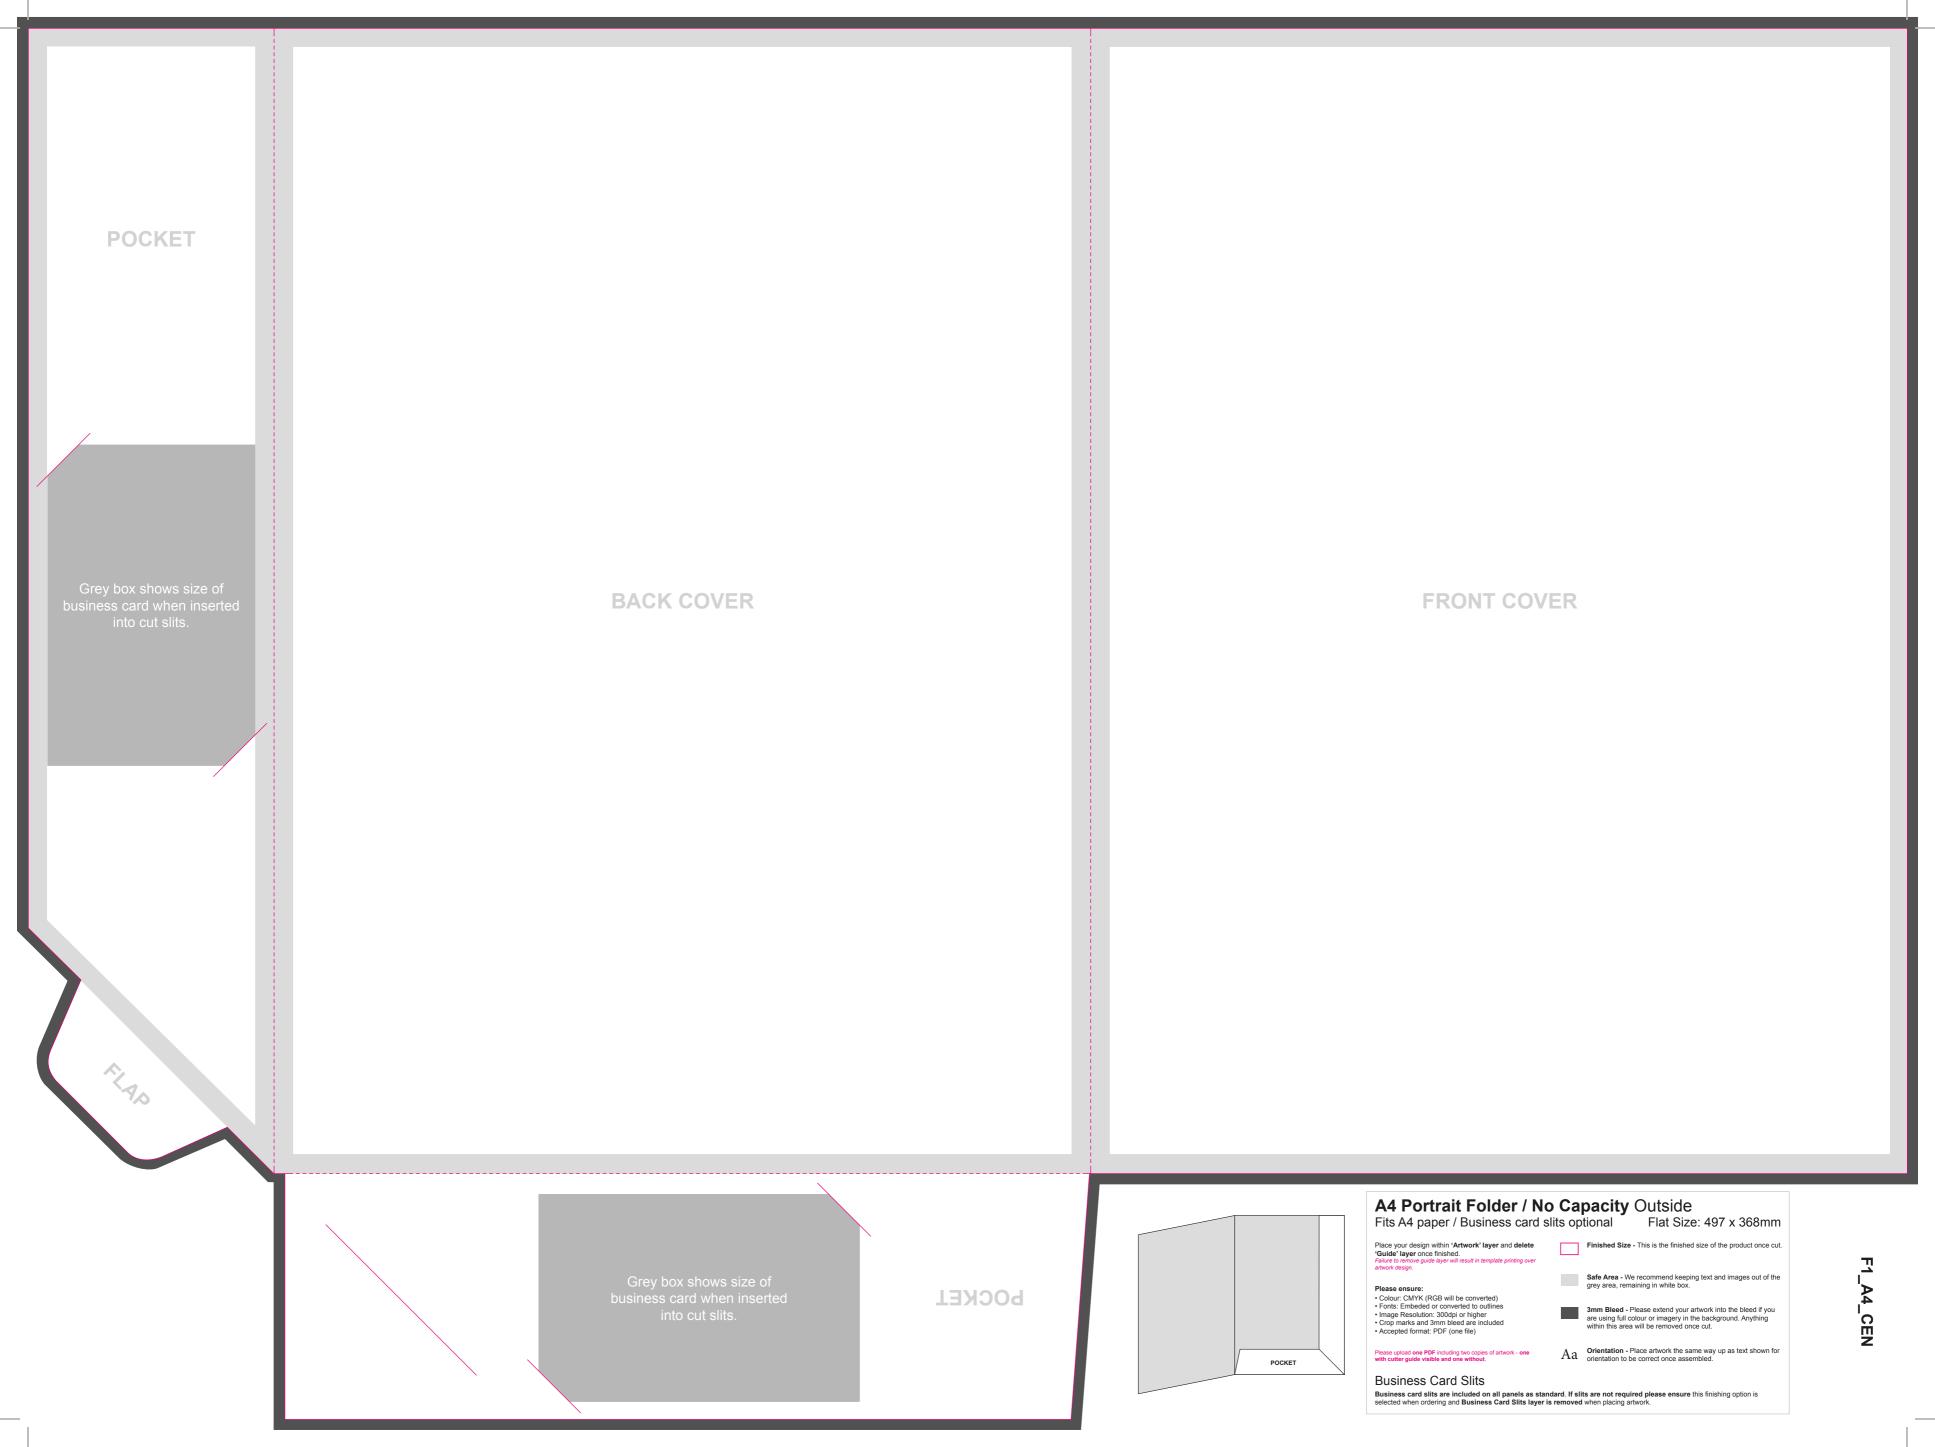

INSIDE OF POCKET

**INSIDE RIGHT** 

A4 Portrait Folder / No Capacity Inside

Fits A4 paper / Business card slits optional Flat Size: 497 x 368mm

Place your design within 'Artwork' layer and delete 'Guide' layer once finished.
Failure to remove guide layer will result in template printing over artwork design.

Finished Size - This is the finished size of the product once cut.

Safe Area - We recommend keeping text and images out of the grey area, remaining in white box.

Safe Area - We recommend keeping text and images out of the grey area, remaining in white box.

Safe Area - We recommend keeping text and images out of the grey area, remaining in white box.

Safe Area - We recommend keeping text and images out of the grey area, remaining in white box.

Safe Area - We recommend keeping text and images out of the grey area, remaining in white box.

Safe Area - We recommend keeping text and images out of the grey area, remaining in white box.

And Orientation - Place artwork the same way up as text shown for orientation to be correct once assembled.

Business Card Slits

Business card slits are included on all panels as standard. If slits are not required please ensure this finishing option is selected when ordering and Business Card Slits layer is removed when placing artwork.

**INSIDE LEFT** 

INSIDE OF POCKET FLA

F1\_A4\_CE